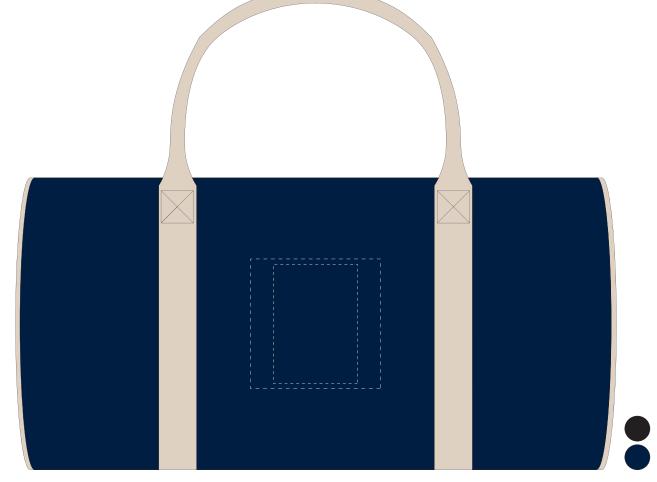

## **JOB NO. XXXXXX** D619 - Barrel Bag

| Product Colour/s (Please specify product colour/s here) | Product Size<br>530mm W x 270mm H                                                                                            | Actual Print Size (Please specify actual print size here) |
|---------------------------------------------------------|------------------------------------------------------------------------------------------------------------------------------|-----------------------------------------------------------|
| Print colour/s (Please specify print colour/s here)     | Print Method  ☐ Transfer Print: 120mm H x 120mm W ☐ Digital Transfer: 74mm H x 105mm W ☐ Digital Transfer: 120mm H x 120mm W |                                                           |

## Additional Notes/Art Instructions:

\*\*Special art instructions that needs to be noted shall be placed here. If none, this note must be removed.

## Disclaimer:

Colour proofs are to be used as a guide only.

Line drawing is for approximate print positional guide only.

Please familiarise yourself with the product prior to approving.

It is not intended to be an exact scale or detailed representation.

Small details or text, including ®⊙™, may fill in and not be legible.

Dotted lines will not be printed and are for maximum print guide only.

The fine lines and details in your logo may not be able to be produced clearly.